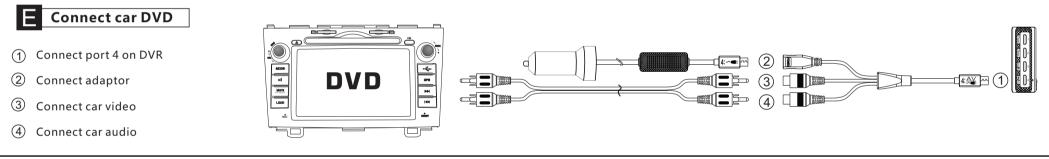

**Quick Installation** 



## **Cables overview**





## How to use wired control and GPS

- 1 Use USB splitter and connect to port 3 on DVR
- (2) Connect GPS and wired control
- ③ Operations of wired control :

A. Hold for 3 seconds start recording, red LED will be on all the time.B. Press to protect file.

C. Hold again 3 seconds to stop recording.



## **G** How to change views?



2 channel mode

③ Front channel mode

(4) Back channel mode



## How to playback videos

1 Playback video on the DVR

(2) Use HDMI to connect TV

3 Use USB port to connect PC as a external drive

④ Use a SD card reader and connect to PC





Like us on facebook! www.facebook.com/koonlungpage