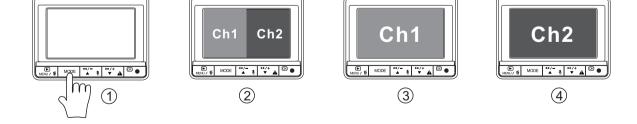

## **G** How to change views?

2 channel mode

③ Front channel mode

(4) Back channel mode