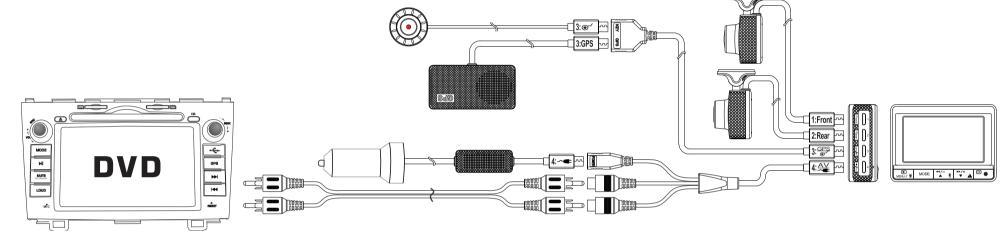

## **Cables overview**

## How to use wired control and GPS

- 1 Use USB splitter and connect to port 3 on DVR
- (2) Connect GPS and wired control
- ③ Operations of wired control :

A. Hold for 3 seconds start recording, red LED will be on all the time.B. Press to protect file.