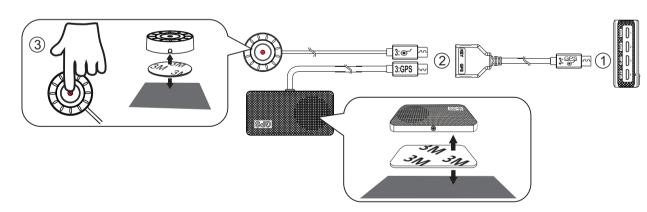

## How to use wired control and GPS

- 1 Use USB splitter and connect to port 3 on DVR
- (2) Connect GPS and wired control
- ③ Operations of wired control :

A. Hold for 3 seconds start recording, red LED will be on all the time.B. Press to protect file.

C. Hold again 3 seconds to stop recording.