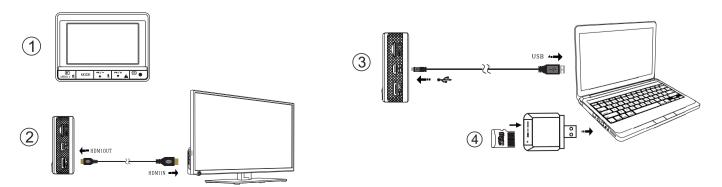

## How to playback videos

1 Playback video on the DVR

(2) Use HDMI to connect TV

3 Use USB port to connect PC as a external drive

④ Use a SD card reader and connect to PC

Like us on facebook! www.facebook.com/koonlungpage