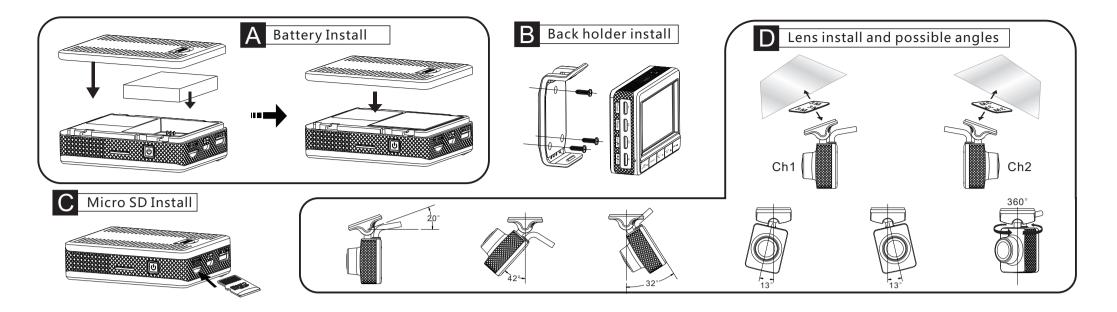

**Quick Installation** 



## **Cables overview**





## How to use wired control and GPS

- 1 Use USB splitter and connect to port 3 on DVR
- (2) Connect GPS and wired control
- ③ Operations of wired control :

A. Hold for 3 seconds start recording, red LED will be on all the time.B. Press to protect file.

C. Hold again 3 seconds to stop recording.



## **G** How to change views?



2 channel mode

③ Front channel mode

(4) Back channel mode



## How to playback videos

1 Playback video on the DVR

(2) Use HDMI to connect TV

3 Use USB port to connect PC as a external drive

④ Use a SD card reader and connect to PC





Like us on facebook! www.facebook.com/koonlungpage